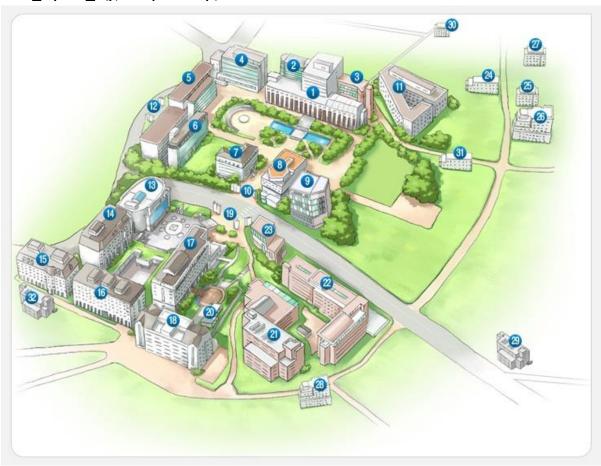

# IV. 캠퍼스 안내(Campus Map)

| 제1캠퍼스                     | 제2창학캠퍼스            | 부속건물     |  |
|---------------------------|--------------------|----------|--|
| 1 순헌관(본관) 13 르네상스플라자, 박물관 |                    | 24 백로국제관 |  |
| 2 수련교수회관                  | ☑ 음악대학             | 25 매화국제관 |  |
| 3] 행파교수회관                 | 15 사회교육관           | ☎ 숙명인재관  |  |
| 4 진리관(대학원관)               | (16) 약학대학          | 27 새빛관   |  |
| 5 명신관(서관)                 | 미술대학               | 23 구국관   |  |
| 6] 새힘관                    | 18 백주년기념관          | 23 국제4관  |  |
| 7] 행정관                    | 19 자유문(제2학창캠퍼스 정문) | 30 국제5관  |  |
| 8] 학생회관                   | 20 한국음식연구원         | ③] 국제6관  |  |
| 9 창업보육센터                  | 21 중앙도서관           |          |  |
| 10 평화문(제1캠퍼스 정문)          | 🗷 이과대학(과학관)        |          |  |
| 🚺 명재관(기숙사)                | 🛭 다목적관             |          |  |
| 12 지혜문(서문)                |                    |          |  |

#### The 1st Campus

- 1 Queen Sunheon Building
- Suryeon Faculty Building
- 3 Haengpa Faculty Building
- 4 Veritas Building
- 5 Myungshin Building
- 6 Sae Him Hall
- Administration Building
- 8 Student Union Building
- 9 Grand Auditorium
- 10 Peace Gate
- 111 Sookmyung Residence Hall
- 12 Wisdom Gate

### The 2nd Foundation Campus

- 13 Renaissance Plaza,
- Sookmyung Women's University
- Museum
- College of Music
- 15 Center for Continuing Education
- 16 College of Pharmacy
- 17 College of Fine Arts
- 18 Centennial Hall
- 19 Freedom Gate
- 20 The Institute of Korean Food
- 21 Main Library
- College of Science
- 23 Multicomplex Hall

- 24 Baengno International House
- Maehwa International House
- 25 Sookmyung Professional
- Center
- 27 Saebit Hall
- 28 Guguk House
- 🔠 International House 4
- 30 International House 5
- 31 International House 6
- International House 7