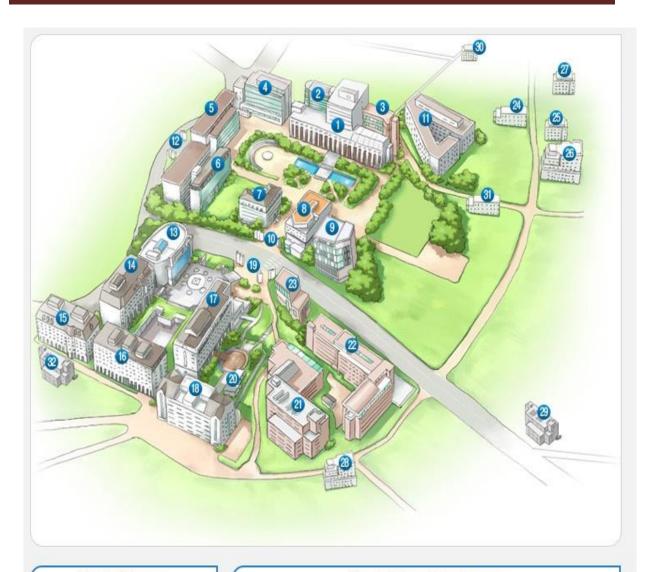

<sup>\*</sup> Applicants who visit SMU, please refer to our Campus Map and make sure your interview venue.

# IV. 캠퍼스 안내(Campus Map)

| 제1캠퍼스                     | 제2창학캠퍼스            | 부속건물     |  |
|---------------------------|--------------------|----------|--|
| 1 순헌관(본관) 13 르네상스플라자, 박물관 |                    | 24 백로국제관 |  |
| 2 수련교수회관                  | ☑ 음악대학             | 25 매화국제관 |  |
| 3] 행파교수회관                 | 15 사회교육관           | ☎ 숙명인재관  |  |
| 4 진리관(대학원관)               | (16) 약학대학          | 27 새빛관   |  |
| 5 명신관(서관)                 | 미술대학               | 23 구국관   |  |
| 6] 새힘관                    | 18 백주년기념관          | 23 국제4관  |  |
| 7] 행정관                    | 19 자유문(제2학창캠퍼스 정문) | 30 국제5관  |  |
| 8] 학생회관                   | 20 한국음식연구원         | ③] 국제6관  |  |
| 9 창업보육센터                  | 21 중앙도서관           |          |  |
| 10 평화문(제1캠퍼스 정문)          | 🗷 이과대학(과학관)        |          |  |
| 🚺 명재관(기숙사)                | 🛭 다목적관             |          |  |
| 12 지혜문(서문)                |                    |          |  |

#### The 1st Campus

- 1 Queen Sunheon Building
- Suryeon Faculty Building
- 3 Haengpa Faculty Building
- 4 Veritas Building
- 5 Myungshin Building
- 6 Sae Him Hall
- Administration Building
- 8 Student Union Building
- 9 Grand Auditorium
- 10 Peace Gate
- 111 Sookmyung Residence Hall
- 12 Wisdom Gate

### The 2nd Foundation Campus

- 13 Renaissance Plaza,
- Sookmyung Women's University
- Museum
- College of Music
- 15 Center for Continuing Education
- 16 College of Pharmacy
- 17 College of Fine Arts
- 18 Centennial Hall
- 19 Freedom Gate
- 20 The Institute of Korean Food
- 21 Main Library
- College of Science
- 23 Multicomplex Hall

- 24 Baengno International House
- Maehwa International House
- 25 Sookmyung Professional
- Center
- 27 Saebit Hall
- 28 Guguk House
- 🔠 International House 4
- 30 International House 5
- 31 International House 6
- International House 7